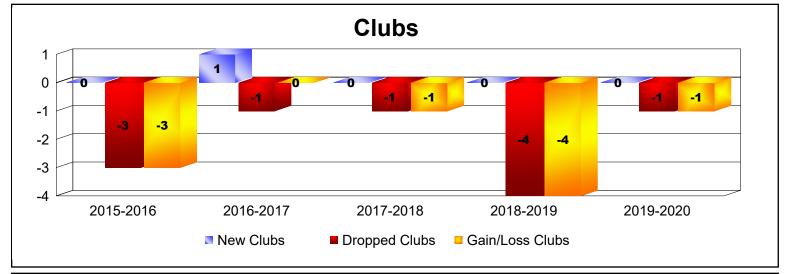

District 103IE As of June 2020 Cumulative

| Year      | New<br>Clubs | Dropped<br>Clubs | Gain/<br>Loss<br>Clubs | New<br>Members | Charter<br>Members | Reinstate<br>Members | Transfer<br>Members | Total<br>Member<br>Added | Total<br>Members<br>Dropped | Gain/<br>Loss<br>Members |
|-----------|--------------|------------------|------------------------|----------------|--------------------|----------------------|---------------------|--------------------------|-----------------------------|--------------------------|
| 2015-2016 | 0            | -3               | -3                     | 68             | 1                  | 3                    | 17                  | 89                       | -136                        | -47                      |
| 2016-2017 | 1            | -1               | 0                      | 69             | 21                 | 2                    | 13                  | 105                      | -118                        | -13                      |
| 2017-2018 | 0            | -1               | -1                     | 72             | 0                  | 8                    | 13                  | 93                       | -112                        | -19                      |
| 2018-2019 | 0            | -4               | -4                     | 62             | 1                  | 9                    | 21                  | 93                       | -170                        | -77                      |
| 2019-2020 | 0            | -1               | -1                     | 63             | 1                  | 2                    | 10                  | 76                       | -133                        | -57                      |
| Average   | 0            | -2               | -2                     | 67             | 5                  | 5                    | 15                  | 91                       | -134                        | -43                      |