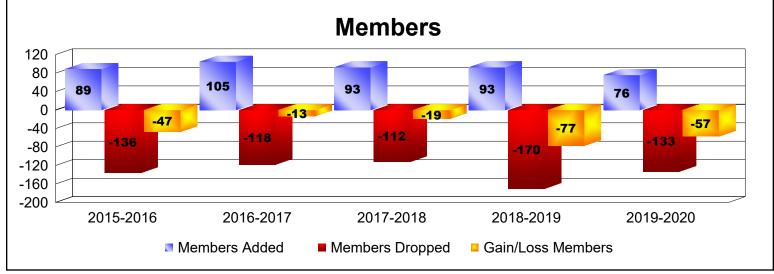

District 103IE As of June 2020 Cumulative

| Year      | New<br>Clubs | Dropped<br>Clubs | Gain/<br>Loss<br>Clubs | New<br>Members | Charter<br>Members | Reinstate<br>Members | Transfer<br>Members | Total<br>Member<br>Added | Total<br>Members<br>Dropped | Gain/<br>Loss<br>Members |
|-----------|--------------|------------------|------------------------|----------------|--------------------|----------------------|---------------------|--------------------------|-----------------------------|--------------------------|
| 2015-2016 | 0            | -3               | -3                     | 68             | 1                  | 3                    | 17                  | 89                       | -136                        | -47                      |
| 2016-2017 | 1            | -1               | 0                      | 69             | 21                 | 2                    | 13                  | 105                      | -118                        | -13                      |
| 2017-2018 | 0            | -1               | -1                     | 72             | 0                  | 8                    | 13                  | 93                       | -112                        | -19                      |
| 2018-2019 | 0            | -4               | -4                     | 62             | 1                  | 9                    | 21                  | 93                       | -170                        | -77                      |
| 2019-2020 | 0            | -1               | -1                     | 63             | 1                  | 2                    | 10                  | 76                       | -133                        | -57                      |
| Average   | 0            | -2               | -2                     | 67             | 5                  | 5                    | 15                  | 91                       | -134                        | -43                      |